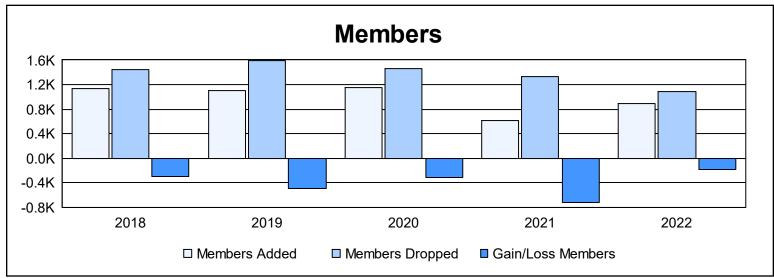

| Year      | New<br>Clubs | Dropped<br>Clubs | Gain/<br>Loss<br>Clubs | New<br>Members | Charter<br>Members | Reinstate<br>Members | Transfer<br>Members | Total<br>Member<br>Added | Total<br>Members<br>Dropped | Gain/<br>Loss<br>Members |
|-----------|--------------|------------------|------------------------|----------------|--------------------|----------------------|---------------------|--------------------------|-----------------------------|--------------------------|
| 2017-2018 | 3            | 8                | -5                     | 967            | 62                 | 44                   | 62                  | 1,135                    | 1,437                       | -302                     |
| 2018-2019 | 1            | 13               | -12                    | 969            | 30                 | 27                   | 76                  | 1,102                    | 1,594                       | -492                     |
| 2019-2020 | 6            | 7                | -1                     | 910            | 148                | 55                   | 42                  | 1,155                    | 1,463                       | -308                     |
| 2020-2021 | 2            | 14               | -12                    | 517            | 55                 | 21                   | 20                  | 613                      | 1,328                       | -715                     |
| 2021-2022 | 3            | 11               | -8                     | 749            | 93                 | 24                   | 26                  | 892                      | 1,082                       | -190                     |
| Average   | 3            | 11               | -8                     | 822            | 78                 | 34                   | 45                  | 979                      | 1,381                       | -401                     |