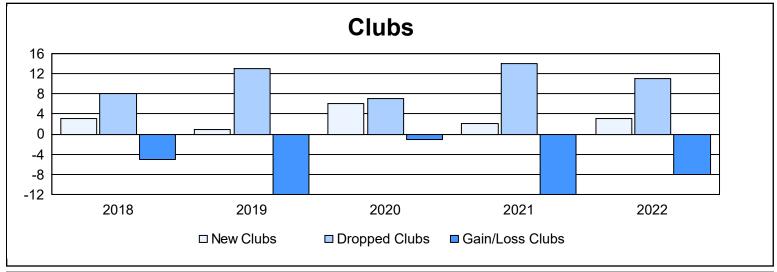

| Year      | New<br>Clubs | Dropped<br>Clubs | Gain/<br>Loss<br>Clubs | New<br>Members | Charter<br>Members | Reinstate<br>Members | Transfer<br>Members | Total<br>Member<br>Added | Total<br>Members<br>Dropped | Gain/<br>Loss<br>Members |
|-----------|--------------|------------------|------------------------|----------------|--------------------|----------------------|---------------------|--------------------------|-----------------------------|--------------------------|
| 2017-2018 | 3            | 8                | -5                     | 967            | 62                 | 44                   | 62                  | 1,135                    | 1,437                       | -302                     |
| 2018-2019 | 1            | 13               | -12                    | 969            | 30                 | 27                   | 76                  | 1,102                    | 1,594                       | -492                     |
| 2019-2020 | 6            | 7                | -1                     | 910            | 148                | 55                   | 42                  | 1,155                    | 1,463                       | -308                     |
| 2020-2021 | 2            | 14               | -12                    | 517            | 55                 | 21                   | 20                  | 613                      | 1,328                       | -715                     |
| 2021-2022 | 3            | 11               | -8                     | 749            | 93                 | 24                   | 26                  | 892                      | 1,082                       | -190                     |
| Average   | 3            | 11               | -8                     | 822            | 78                 | 34                   | 45                  | 979                      | 1,381                       | -401                     |